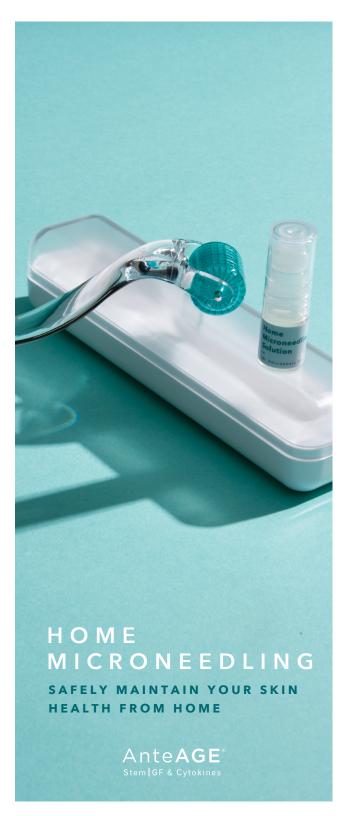

#### HOME MICRONEEDLING SYSTEM

The AnteAGE® Home Microneedling System is a safe and natural rejuvenation treatment that reveals healthier, more youthful looking skin.

The system contains two products: AnteAGE® Microneedling Solution and a Microchannel Roller (.25mm). These products work together to reactivate the skin's natural regenerative properties.

#### MICROCHANNEL ROLLER

Our custom roller has been designed with 0.25mm needles, a safe length to optimize the application of the growth factor solution while stimulating a collagen response for skin tightness and rejuvenation.

### ANTEAGE® HOME MICRONEEDLING SOLUTION 2ML ROLLERBALL VIALS

Stem Cell Growth Factors and High Grade Hyaluronic Acid combine to provide a regenerating dose of nourishment to flood your skin cells sending biosignals that command repair.